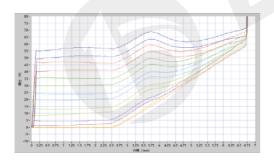

| 24   |
| Rated current              | А   | 2.36    | 1.18 |
| Maximum current            | Α   | 2.4     | 1.2  |
| Rated resistance           | Ω   | 2.5     | 10   |
| Rated stroke               | mm  | 3.2     |      |
| Full stroke                | mm  | 6.5     |      |
| Rated thrust               | N   | 50      |      |
| Force hysteresis           | %   | ≤ 4     |      |
| Current hysteresis         | %   | ≤ 4     |      |
| Repetition accuracy        | %   | ≤1      |      |
| Working oil pressure       | МРа | ≤ 21    |      |
| Degree of protection       |     | IP67    |      |
| Power on duration          | %   | 100     |      |
| Insulation class           |     | H (180) |      |
| Electrical connection mode |     | DT04-2P |      |

#### F-S characteristic curve



### matters needing attention

- 1. After the first use or long-term shutdown, please exhaust the air in the system first!
- 2. It can be installed in any direction, and it is recommended to install horizontally.