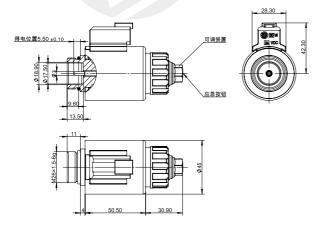

## **Outline and connection dimensions**

| technical parameter        |     |         |      |
|----------------------------|-----|---------|------|
| Ambient temperature        | °C  | -25~50  |      |
| Rated voltage              | VDC | 12      | 24   |
| Rated current              | А   | 2.36    | 1.18 |
| Maximum current            | Α   | 2.4     | 1.2  |
| Rated resistance           | Ω   | 2.5     | 10   |
| Rated stroke               | mm  | 3.2     |      |
| Full stroke                | mm  | 6.5     |      |
| Rated thrust               | N   | 50      |      |
| Force hysteresis           | %   | ≤ 4     |      |
| Current hysteresis         | %   | ≤ 4     |      |
| Repetition accuracy        | %   | ≤1      |      |
| Working oil pressure       | МРа | ≤ 21    |      |
| Degree of protection       |     | IP67    |      |
| Power on duration          | %   | 100     |      |
| Insulation class           |     | H (180) |      |
| Electrical connection mode |     | DT04-2P |      |