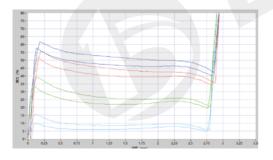

# BYG07-37-02D

# Electromagnet for proportional valve

- Applicable to 5-way electro-hydraulic proportional directional valve
- Equipped with manual adjustment device
- Coil inner hole φ 19. All-plastic sealing process



DC12V 1.2A

**DC24V 0.6A**Other can be customized

## **Outline and connection dimensions**







#### F-S characteristic curve



#### technical parameter °C -25~50 Ambient temperature Rated voltage VDC 12 24 1.2 0.6 Rated current Α Maximum current Α 1.36 0.68 5.75 23 Rated resistance Ω 2.4 Rated stroke mm Full stroke mm 2.7 Rated thrust Ν 40 Force hysteresis % ≤ 4 Current hysteresis % ≤ 4 ≤ 1 Repetition accuracy % ≤ 21 Working oil pressure MPa IP67 Degree of protection Power on duration 100 Insulation class H (180) Electrical connection mode DT04-2P

### matters needing attention

- 1. After the first use or long-term shutdown, please exhaust the air in the system first!
- 2. It can be installed in any direction, and it is recommended to install horizontally.