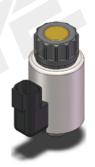

# Electromagnet for proportional valve

- Applicable to 5-way electro-hydraulic proportional directional valve
- Equipped with manual adjustment device
- Coil inner hole φ 19. All-plastic sealing process

DC12V 1.2A

**DC24V 0.6A**Other can be customized