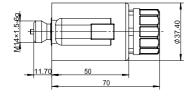

# BYG07-37-02D

# Electromagnet for proportional valve

- Applicable to 5-way electro-hydraulic proportional directional valve
- Equipped with manual adjustment device
- Coil inner hole φ 19. All-plastic sealing process



DC12V 1.2A

**DC24V 0.6A**Other can be customized

## **Outline and connection dimensions**







#### F-S characteristic curve



#### technical parameter °C -25~50 Ambient temperature Rated voltage VDC 12 24 1.2 0.6 Rated current Α Maximum current Α 1.36 0.68 5.75 23 Rated resistance Ω 2.4 Rated stroke mm Full stroke mm 2.7 Rated thrust Ν 40 Force hysteresis % ≤ 4 Current hysteresis % ≤ 4 ≤ 1 Repetition accuracy % ≤ 21 Working oil pressure MPa IP67 Degree of protection Power on duration 100 Insulation class H (180) Electrical connection mode DT04-2P

### matters needing attention

- 1. After the first use or long-term shutdown, please exhaust the air in the system first!
- 2. It can be installed in any direction, and it is recommended to install horizontally.