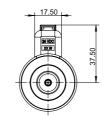

# BYG07-37-02D

# Electromagnet for proportional valve

- Applicable to 5-way electro-hydraulic proportional directional valve
- Equipped with manual adjustment device
- Coil inner hole φ 19. All-plastic sealing process



DC12V 1.2A

**DC24V 0.6A**Other can be customized

## **Outline and connection dimensions**







#### F-S characteristic curve



#### technical parameter °C -25~50 Ambient temperature Rated voltage VDC 12 24 1.2 0.6 Rated current Α Maximum current Α 1.36 0.68 5.75 23 Rated resistance Ω 2.4 Rated stroke mm Full stroke mm 2.7 Rated thrust Ν 40 Force hysteresis % ≤ 4 Current hysteresis % ≤ 4 ≤ 1 Repetition accuracy % ≤ 21 Working oil pressure MPa IP67 Degree of protection Power on duration 100 Insulation class H (180) Electrical connection mode DT04-2P

### matters needing attention

- 1. After the first use or long-term shutdown, please exhaust the air in the system first!
- 2. It can be installed in any direction, and it is recommended to install horizontally.