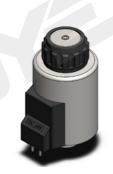

# BYZ09-120-01A

DC solenoids for hydraulics valves

## DC 24V AC 220V

Other can be customized

- Applicable to 10-way hydraulic solenoid directional valve
- With threaded connection, the coil can be replaced without shutdown
- Equipped with manual emergency device
- Coil inner hole φ 31.5