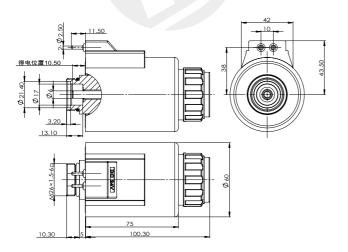

# BYZ09-120-01A

DC solenoids for hydraulics valves

## DC 24V AC 220V

Other can be customized

- Applicable to 10-way hydraulic solenoid directional valve
- With threaded connection, the coil can be replaced without shutdown
- Equipped with manual emergency device
- Coil inner hole φ 31.5



#### **Outline and connection dimensions**



#### matters needing attention

The coil shall not be powered on alone, which has the risk of burning!
Non explosion-proof coil shall not be used in medium with explosion risk!
After the coil is installed, it must be grounded reliably, otherwise there is a risk of electric shock !

| technical parameter        |     |               |
|----------------------------|-----|---------------|
| Ambient temperature        | °C  | -10~40        |
| Voltage fluctuation range  | %   | $85 \sim 110$ |
| Rated power                | W   | 40            |
| Rated stroke               | mm  | 4             |
| Full stroke                | mm  | ≥ 8.5         |
| Working oil pressure       | Мра | ≤ 21          |
| Degree of protection       |     | IP65          |
| Operating frequency        | T/h | 1