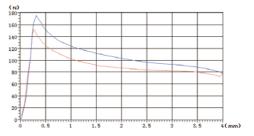

d, it must be grounded reliably, otherwise there is a risk of electric shock !

| technical parameter        |     |               |
|----------------------------|-----|---------------|
| Ambient temperature        | °C  | -10~40        |
| Voltage fluctuation range  | %   | $85 \sim 110$ |
| Rated power                | W   | 40            |
| Rated stroke               | mm  | 4             |
| Full stroke                | mm  | ≥ 8.5         |
| Working oil pressure       | Мра | ≤ 21          |
| Degree of protection       |     | IP65          |
| Operating frequency        | T/h | 12000         |
| Power on duration          | %   | 100           |
| Insulation class           |     | F(155)        |
| Electrical connection mode |     | 接线盒式          |

### F-S characteristic curve