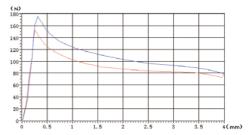

## F-S characteristic curve

Electrical connection mode

Insulation class

H(180)

DIN43650