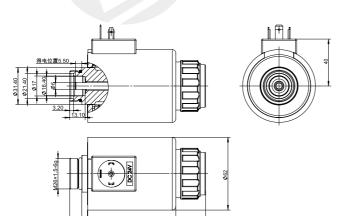

### **Outline and connection dimensions**

| Ambient temperature       | °C  | -25~50        |
|---------------------------|-----|---------------|
| Voltage fluctuation range | %   | $85 \sim 110$ |
| Rated power               | W   | 40            |
| Rated stroke              | mm  | 4             |
| Full stroke               | mm  | ≥ 8.5         |
| Working oil pressure      | Мра | ≤ 21          |
| Degree of protection      |     | IP65          |
| Operating frequency       | T/h | 12000         |
| Power on duration         | %   | 100           |
|                           |     |               |