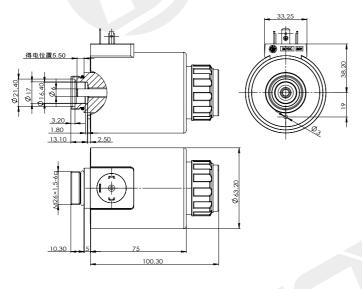

## **Outline and connection dimensions**

| technical parameter        |     |          |
|----------------------------|-----|----------|
| Ambient temperature        | °C  | -25~50   |
| Voltage fluctuation range  | %   | 85 ~ 110 |
| Rated power                | W   | 36       |
| Rated stroke               | mm  | 4        |
| Full stroke                | mm  | ≥ 8.5    |
| Working oil pressure       | Мра | ≤ 21     |
| Degree of protection       |     | IP65     |
| Operating frequency        | T/h | 12000    |
| Power on duration          | %   | 100      |
| Insulation class           |     | H(180)   |
| Electrical connection mode |     | DIN43650 |