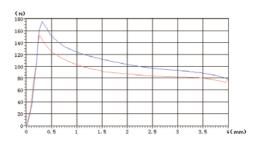

fluctuation range  | %   | 85 ~ 110 |
| Rated power                | W   | 36       |
| Rated stroke               | mm  | 4        |
| Full stroke                | mm  | ≥ 8.5    |
| Working oil pressure       | Мра | ≤ 21     |
| Degree of protection       |     | IP65     |
| Operating frequency        | T/h | 12000    |
| Power on duration          | %   | 100      |
| Insulation class           |     | H(180)   |
| Electrical connection mode |     | DIN43650 |

#### matters needing attention

- 1. The coil shall not be powered on alone, which has the risk of burning!
- 2. Non explosion-proof coil shall not be used in medium with explosion risk!

  3. After the coil is installed, it must be grounded reliably, otherwise there is a risk of electric shock!

### F-S characteristic curve