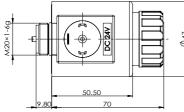

#### **Outline and connection dimensions**

31.50

| technical parameter        |     |               |
|----------------------------|-----|---------------|
| Ambient temperature        | °C  | -25~50        |
| Voltage fluctuation range  | %   | $85 \sim 110$ |
| Rated power                | W   | 30            |
| Rated stroke               | mm  | 2.8           |
| Full stroke                | mm  | ≥ 6.1         |
| Working oil pressure       | Мра | ≤ 21          |
| Degree of protection       |     | IP65          |
| Operating frequency        | T/h | 12000         |
| Power on duration          | %   | 100           |
| Insulation class           |     | H(180)        |
| Electrical connection mode |     | DIN43650      |