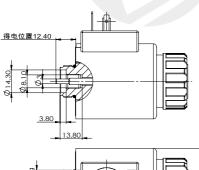

# BYZ09-55-01G

DC solenoids for hydraulics valves

## DC 24V AC 220V

Other can be customized

- Applicable to 6-way hydraulic solenoid directional valve
- With threaded connection, the coil can be replaced without shutdown
- Equipped with manual emergency device
- Coil inner hole φ 23, Full plastic sealing process



#### **Outline and connection dimensions**





31.50



#### matters needing attention

The coil shall not be powered on alone, which has the risk of burning!
Non explosion-proof coil shall not be used in medium with explosion risk!
After the coil is installed, it must be grounded reliably, otherwise there is a risk of electric shock !

| technical parameter        |     |               |
|----------------------------|-----|---------------|
| Ambient temperature        | °C  | -25~50        |
| Voltage fluctuation range  | %   | $85 \sim 110$ |
| Rated power                | W   | 30            |
| Rated stroke               | mm  | 2.8           |
| Full stroke                | mm  | ≥ 6.1         |
| Working oil pressure       | Мра | ≤ 21          |
| Degree of protection       |     | IP65          |
| Operating frequency