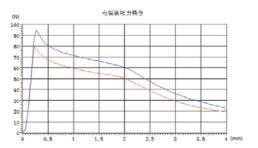

d, it must be grounded reliably, otherwise there is a risk of electric shock !

| technical parameter        |     |               |
|----------------------------|-----|---------------|
| Ambient temperature        | °C  | -25~50        |
| Voltage fluctuation range  | %   | $85 \sim 110$ |
| Rated power                | W   | 30            |
| Rated stroke               | mm  | 2.8           |
| Full stroke                | mm  | ≥ 6.1         |
| Working oil pressure       | Мра | ≤ 21          |
| Degree of protection       |     | IP65          |
| Operating frequency        | T/h | 12000         |
| Power on duration          | %   | 100           |
| Insulation class           |     | H(180)        |
| Electrical connection mode |     | DIN43650      |

### F-S characteristic curve



ww.nbbove.ne

29