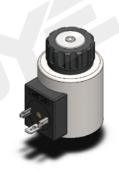

# BYZ09-55-01G

DC solenoids for hydraulics valves

## DC 24V AC 220V

Other can be customized

- Applicable to 6-way hydraulic solenoid directional valve
- With threaded connection, the coil can be replaced without shutdown
- Equipped with manual emergency device
- Coil inner hole φ 23, Full plastic sealing process