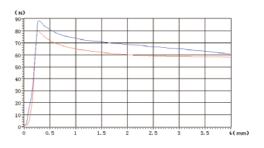

35       |
| Rated stroke               | mm  | 4        |
| Full stroke                | mm  | ≥ 8.5    |
| Working oil pressure       | Мра | ≤ 21     |
| Degree of protection       |     | IP65     |
| Operating frequency        | T/h | 12000    |
| Power on duration          | %   | 100      |
| Insulation class           |     | H(180)   |
| Electrical connection mode |     | DIN43650 |

### matters needing attention

- 1. The coil shall not be powered on alone, which has the risk of burning!
- 2. Non explosion-proof coil shall not be used in medium with explosion risk!
- 2. Non explosion-prior coll shall not be used in medium with explosion risk: 3. After the coil is installed, it must be grounded reliably, otherwise there is a risk of electric shock!

#### F-S characteristic curve