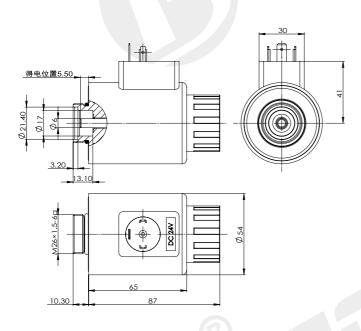

### **Outline and connection dimensions**

| technical parameter        |     |          |
|----------------------------|-----|----------|
| Ambient temperature        | °C  | -25~50   |
| Voltage fluctuation range  | %   | 85 ~ 110 |
| Rated power                | W   | 35       |
| Rated stroke               | mm  | 4        |
| Full stroke                | mm  | ≥ 8.5    |
| Working oil pressure       | Мра | ≤ 21     |
| Degree of protection       |     | IP65     |
| Operating frequency        | T/h | 12000    |
| Power on duration          | %   | 100      |
| Insulation class           |     | H(180)   |
| Electrical connection mode |     | DIN43650 |